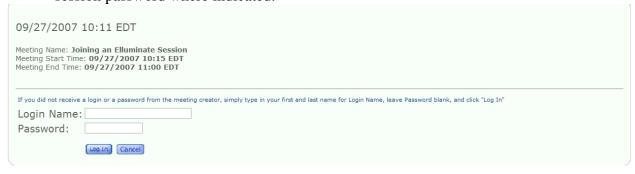

2. Click on the session name.

3. On the next screen, type in your name and system in the User Name box. Type the session password where indicated.

Start Date and Time: 09/27/2007 10:15 EDT
End Date and Time: 09/27/2007 11:00 EDT

To return to today's schedule click here.

Copyright ©2004-2007 Elluminate, Inc. All Rights Reserved.