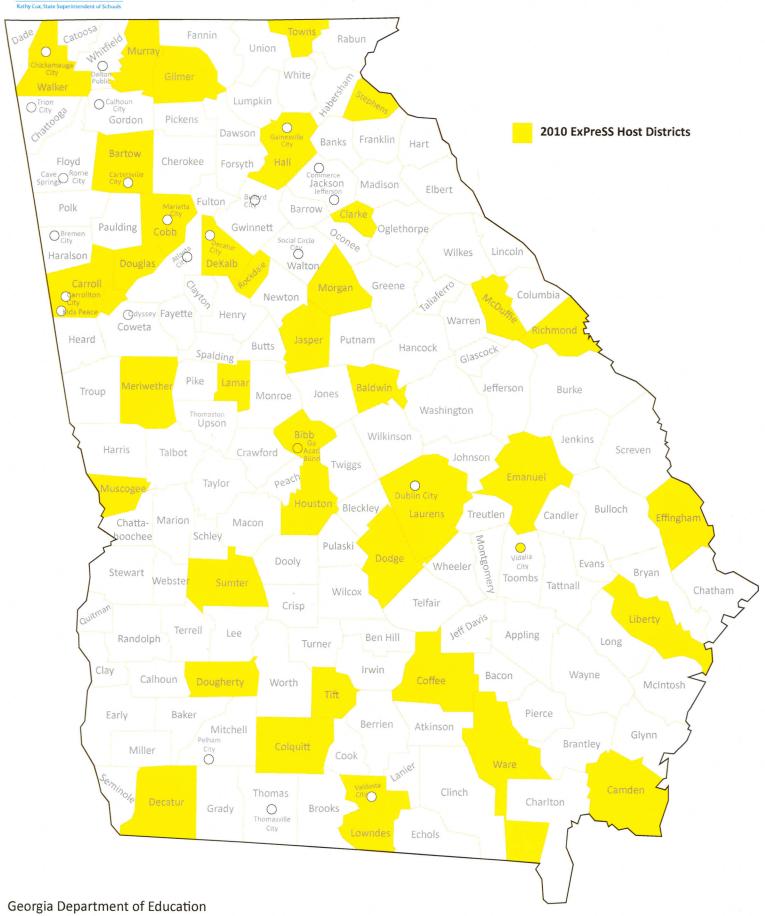

## 2010 ExPreSS Host Districts

## **2010 ExPreSS High School Sites**

| School District | High School                                      |
|-----------------|--------------------------------------------------|
| Baldwin         | Baldwin High School                              |
| Bartow          | Adairsville High School                          |
| Bibb            | Central High School                              |
| Camden          | Camden County High School                        |
| Carroll         | Temple High School                               |
| Clarke          | Clarke Central High School                       |
| Cobb            | Campbell High School                             |
| Coffee          | Coffee High School                               |
| Colquitt        | Colquitt County High School                      |
| Decatur         | Bainbridge High School                           |
| DeKalb          | Columbia High School                             |
| Dodge           | Dodge County High School                         |
| Dougherty       | Monroe High School                               |
| Douglas         | Douglas County High School                       |
| Effingham       | Effingham County High School                     |
| Emanuel         | Swainsboro High School                           |
| Gilmer          | Gilmer County High School                        |
| Hall            | Flowery Branch High School                       |
| Houston         | Northside High School                            |
| Jasper          | Jasper County High School                        |
| Lamar           | Lamar County Comprehensive High School           |
| Laurens         | West Laurens High School                         |
| Liberty         | Bradwell Institute                               |
| Lowndes         | Lowndes County High                              |
| McDuffie        | Thomson High School                              |
| Meriwether      | Manchester High School                           |
| Morgan County   | Morgan County High School                        |
| Murray          | Murray County High School                        |
| Muscogee        | Jordan Vocational High School                    |
| Richmond        | AR Johnson Science, Health, & Engineering Magnet |
| Rockdale        | Rockdale County High School                      |
| Stephens        | Stephens County High                             |
| Sumter          | Americus-Sumter High -North Campus               |
| Tift            | Tift County High School                          |
| Towns           | Towns County High School                         |
| Vidalia City    | Vidalia Comprehensive High School                |
| Walker          | LaFayette High School                            |
| Ware            | Ware County High School                          |