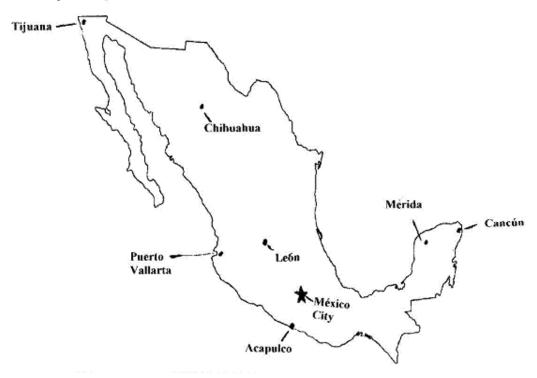

## Where is our teacher? Activity Sheet

Your teacher is vacationing in Mexico. Listen to the teacher read descriptions of the cities that she visits. Place the number of each passage beside the appropriate city.

## Teacher Script

- La primera ciudad es la playa al sur de la capital de México.
- 2. Yo voy a la ciudad grande al norte.
- Yo voy a la península a la ciudad al centro
- 4. Otra vez, voy a la playa al este.

Map of Mexico was taken from www.worldatlas.com.