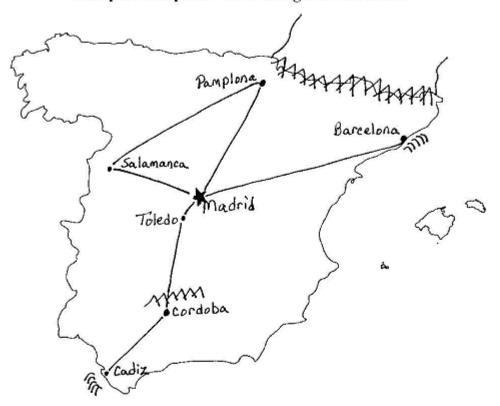

## Summative Performance Based Task #3 Sample Prompt for "Don't forget to call home!"

Use these images to indicate weather, current location and destination.

Note: All of the images above are from MS Word clip art. The map is from www.worldatlas.com