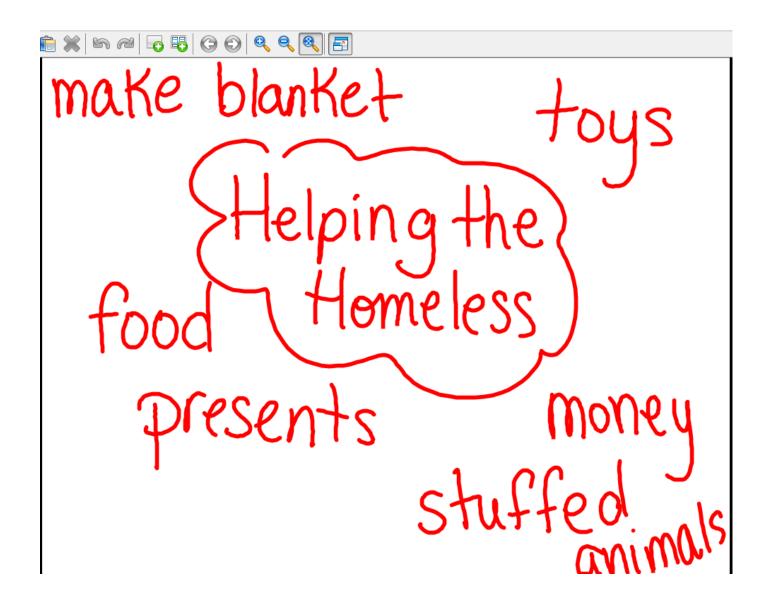

#### MimioStudio Notebook Chart

| Name:                                                        |
|--------------------------------------------------------------|
| What are some ways that you can <b>support</b> the homeless? |
|                                                              |
|                                                              |
|                                                              |
|                                                              |
|                                                              |
|                                                              |
|                                                              |
|                                                              |
|                                                              |
|                                                              |
|                                                              |
|                                                              |
|                                                              |
|                                                              |
|                                                              |
|                                                              |
|                                                              |