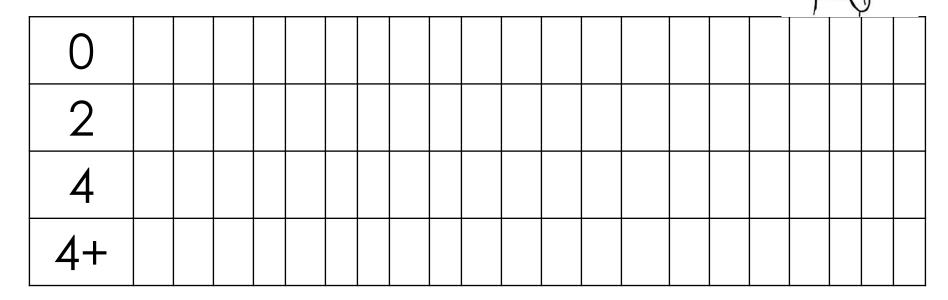

We will be graphing, sorting and writing about the animal your child brings in.

Thanks for your help.

Name:\_\_\_\_\_

The Number of Legs Our Stuffed Animals Have

What number had the most?\_\_\_\_\_

What number had the fewest?\_\_\_\_\_

We graphed\_\_\_\_\_\_ animals.

My animal had \_\_\_\_\_ legs.